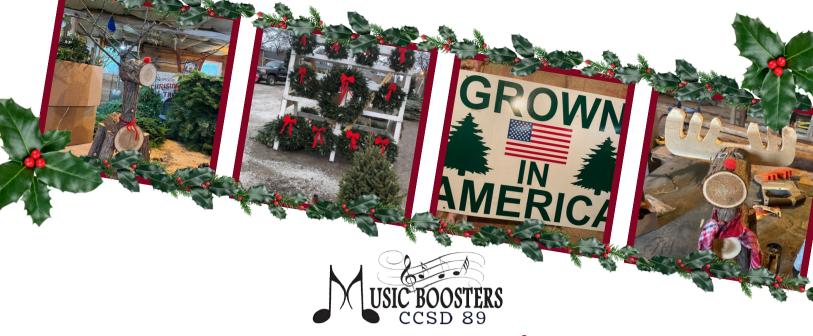

## 2023 HOLIDAY WREATH & DÉCOR SALE

'Tis the season for festive evergreens and décor, and the D89 Music Boosters Association fundraiser is the perfect place to find everything you need to deck your halls with style!

From seasonal wreaths made from the most fragrant balsam branches to whimsical handmade wood reindeer and moose, there are a variety of options for every style.

And the best part is, all purchases benefit D89 music classrooms and programs!