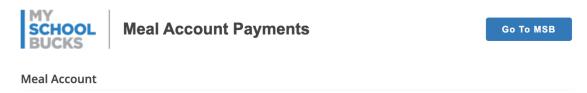

5. The next time you log on to PowerSchool through a web browser and click on the blue "MySchoolBucks" icon, you should see a blue bar that lists your students and fees. Click on the blue "Go to MSB" button in the upper right corner to add funds to your student account or pay an invoice.

6. The link will open, providing you access to MySchoolBucks. The below window will be displayed.