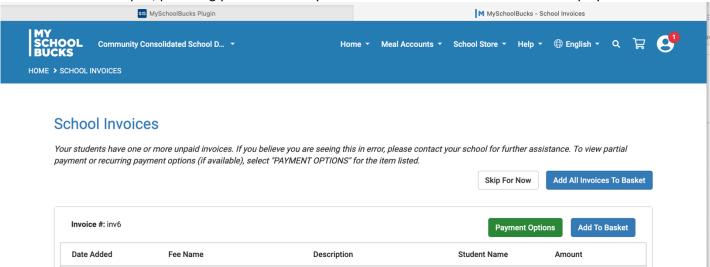

6. The link will open, providing you access to MySchoolBucks. The below window will be displayed.