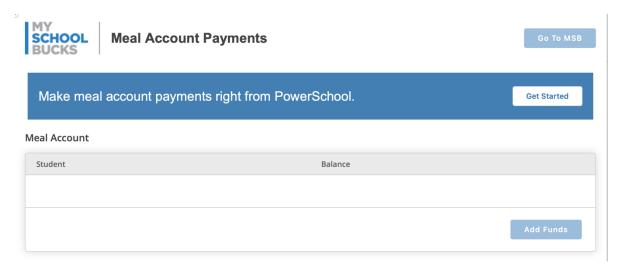

3. Clicking on this link will open a new page. On this page, choose the white "Get Started" button. After clicking on this button, you will get a pop-up window that will redirect you to the MySchoolBucks site.

5. The next time you log on to PowerSchool through a web browser and click on the blue "MySchoolBucks" icon, you should see a blue bar that lists your students and fees. Click on the blue "Go to MSB" button in the upper right corner to add funds to your student account or pay an invoice.